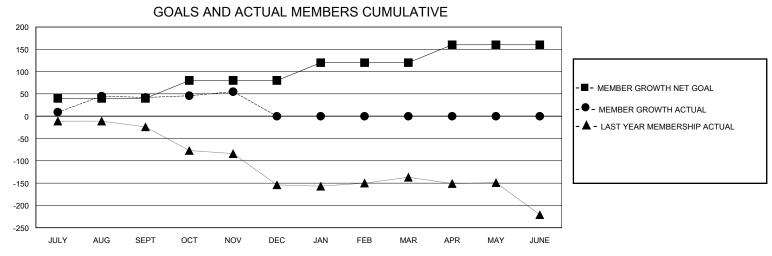

## District 105CW

GMT: LOCATION UNITED KINGDOM GMT CA

| CIVIT.        |               | LOC         | // (IIIOI (   |                       |                        |                         | CIVIT Of C                                         |  |
|---------------|---------------|-------------|---------------|-----------------------|------------------------|-------------------------|----------------------------------------------------|--|
|               | Club          | os          |               | Members               |                        |                         |                                                    |  |
|               | RESULTS FOR   | R 2024-2025 |               | RESULTS FOR 2024-2025 |                        |                         |                                                    |  |
| QUARTER       | NEW CLUB GOAL | NEW CLUBS   | DROPPED CLUBS | QUARTER MEM           | BER GROWTH NET<br>GOAL | MEMBER GROWTH<br>ACTUAL | DROPPED<br>MEMBERS ACTUAL<br>(including transfers) |  |
| JULY/AUG/SEPT | 0             | 2           | 0             | JULY/AUG/SEPT         | 40                     | 100                     | 54                                                 |  |
| OCT/NOV/DEC   | 0             | 0           | 0             | OCT/NOV/DEC           | 40                     | 73                      | 44                                                 |  |
| JAN/FEB/MAR   | 0             | 0           | 0             | JAN/FEB/MAR           | 40                     | 0                       | 0                                                  |  |
| APR/MAY/JUNE  | 1             | 0           | 0             | APR/MAY/JUNE          | 40                     | 0                       | 0                                                  |  |