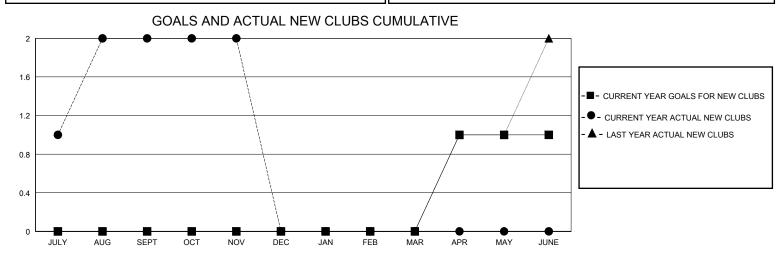

## District 105CW

GMT: LOCATION UNITED KINGDOM GMT CA

| CIVIT.        |               | LOC         | // (IIIOI (   |                       |                        |                         | CIVIT Of C                                         |  |
|---------------|---------------|-------------|---------------|-----------------------|------------------------|-------------------------|----------------------------------------------------|--|
|               | Club          | os          |               | Members               |                        |                         |                                                    |  |
|               | RESULTS FOR   | R 2024-2025 |               | RESULTS FOR 2024-2025 |                        |                         |                                                    |  |
| QUARTER       | NEW CLUB GOAL | NEW CLUBS   | DROPPED CLUBS | QUARTER MEM           | BER GROWTH NET<br>GOAL | MEMBER GROWTH<br>ACTUAL | DROPPED<br>MEMBERS ACTUAL<br>(including transfers) |  |
| JULY/AUG/SEPT | 0             | 2           | 0             | JULY/AUG/SEPT         | 40                     | 100                     | 54                                                 |  |
| OCT/NOV/DEC   | 0             | 0           | 0             | OCT/NOV/DEC           | 40                     | 73                      | 44                                                 |  |
| JAN/FEB/MAR   | 0             | 0           | 0             | JAN/FEB/MAR           | 40                     | 0                       | 0                                                  |  |
| APR/MAY/JUNE  | 1             | 0           | 0             | APR/MAY/JUNE          | 40                     | 0                       | 0                                                  |  |